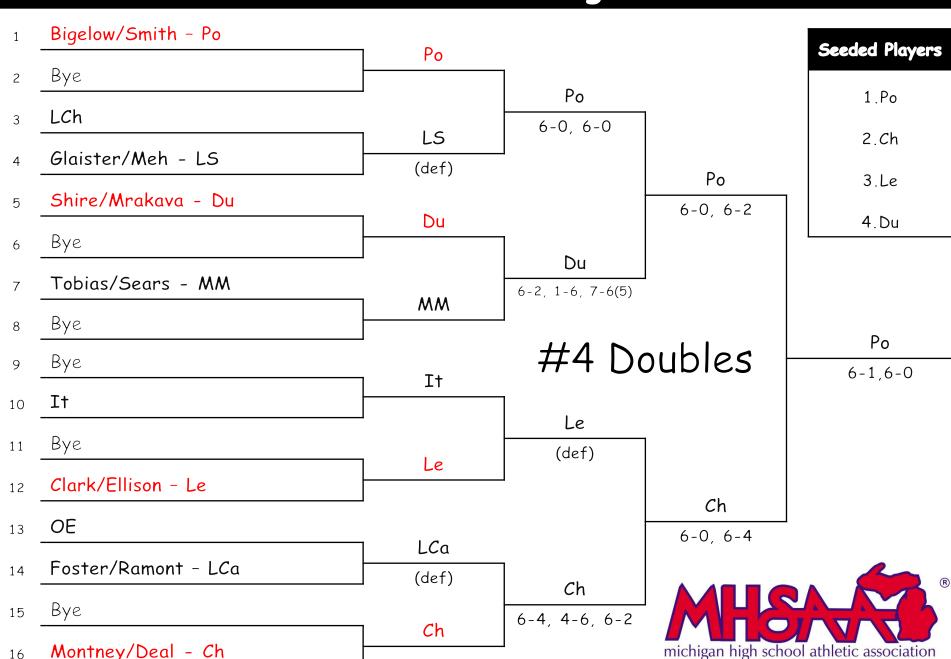

-------|
| i oui nameni | KESUIIS |

2x

1x

X

X

2x

X

3x

1x

X

4

3x

1x

X

1x

X

X

2x

X

2x

4

3x

X

X

2x

1x

1x

2x

X

4

3x

2x

1x

2x

X

X

1x

X

X

4

3x

1x

X

1x

X

X

2x

2x

X

4

3x

X

1x

1x

X

X

2x

2x

X

4

| Tourn | arr | 1ei | nt | R | es | ult | ts |  |
|-------|-----|-----|----|---|----|-----|----|--|
|       |     |     |    |   |    |     |    |  |

2x

2x

X

1x

X

X

3x

1x

X

4

| i our ri | an | nei | Ш  | K  | <b>E</b> S | uH | 5  |   |
|----------|----|-----|----|----|------------|----|----|---|
| Team     | 1s | 2s  | 3s | 4s | 1d         | 2d | 3d | ĺ |

|          | i ourn | an | 161 |   | K | 251 | uii | S |
|----------|--------|----|-----|---|---|-----|-----|---|
| <b>-</b> |        | 4  | •   | • | 4 | 4 1 | 21  | 2 |