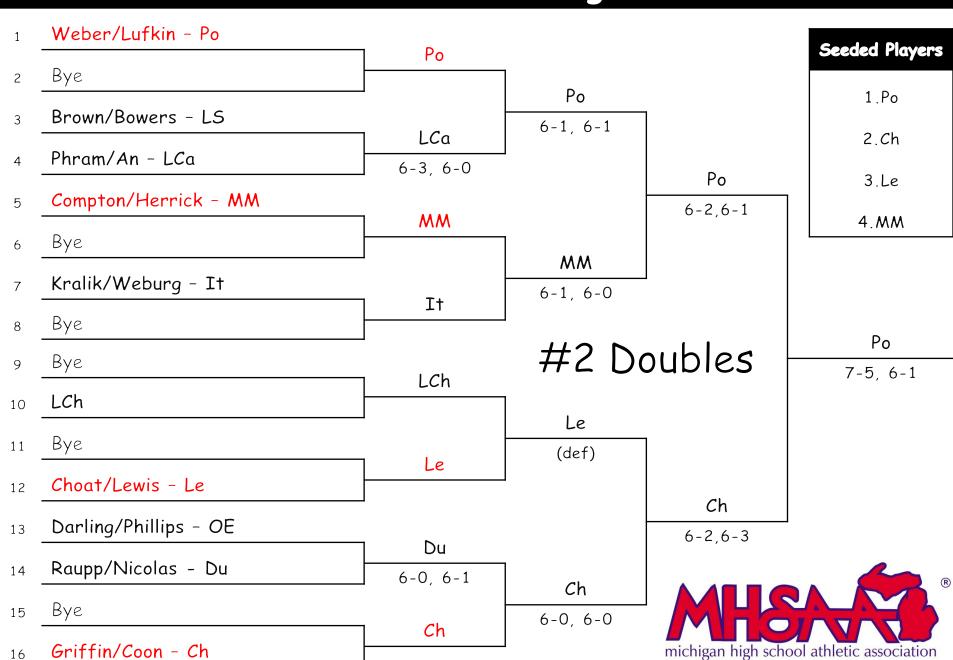

-|---------|
| i oui nameni | KESUIIS |

2x

1x

X

X

2x

X

3x

1x

X

4

3x

1x

X

1x

X

X

2x

X

2x

4

3x

X

X

2x

1x

1x

2x

X

4

3x

2x

1x

2x

X

X

1x

X

X

4

3x

1x

X

1x

X

X

2x

2x

X

4

3x

X

1x

1x

X

X

2x

2x

X

4

| Tourn | arr | 1ei | nt | R | es | ult | ts |  |
|-------|-----|-----|----|---|----|-----|----|--|
|       |     |     |    |   |    |     |    |  |

2x

2x

X

1x

X

X

3x

1x

X

4

| i our ri | an | nei | Ш  | K  | <b>E</b> S | uH | 5  |   |
|----------|----|-----|----|----|------------|----|----|---|
| Team     | 1s | 2s  | 3s | 4s | 1d         | 2d | 3d | ĺ |

|          | i ourn | an | 161 |   | K | 251 | uii | S |
|----------|--------|----|-----|---|---|-----|-----|---|
| <b>-</b> |        | 4  | •   | • | 4 | 4 1 | 21  | 2 |