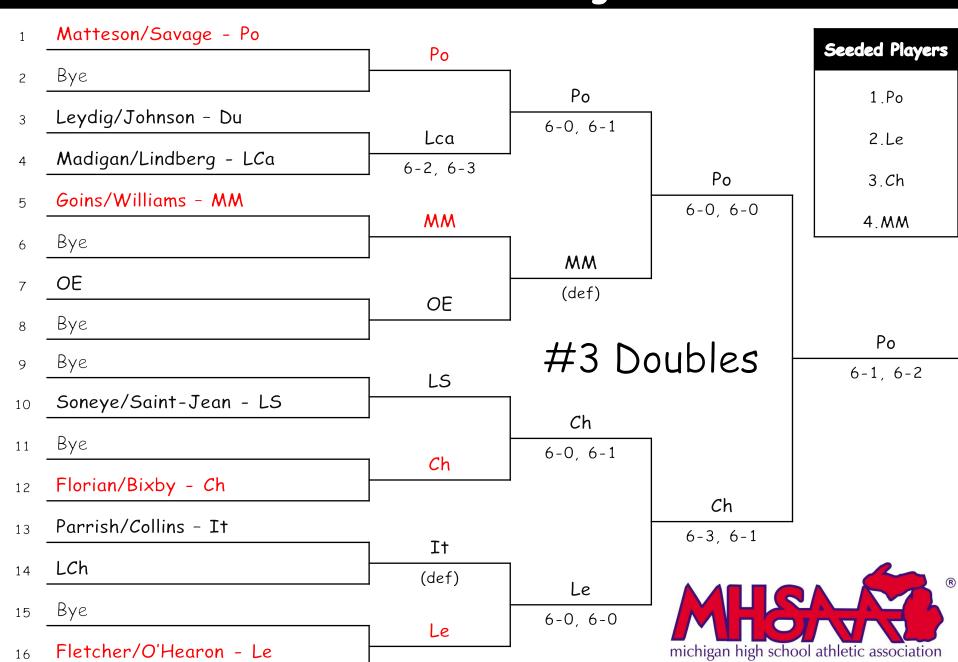

---------|
| i oui nameni | KESUIIS |

2x

1x

X

X

2x

X

3x

1x

X

4

3x

1x

X

1x

X

X

2x

X

2x

4

3x

X

X

2x

1x

1x

2x

X

4

3x

2x

1x

2x

X

X

1x

X

X

4

3x

1x

X

1x

X

X

2x

2x

X

4

3x

X

1x

1x

X

X

2x

2x

X

4

| Tourn | arr | 1ei | nt | R | es | ult | ts |  |
|-------|-----|-----|----|---|----|-----|----|--|
|       |     |     |    |   |    |     |    |  |

2x

2x

X

1x

X

X

3x

1x

X

4

| i our ri | an | nei | Ш  | K  | <b>E</b> S | uH | 5  |   |
|----------|----|-----|----|----|------------|----|----|---|
| Team     | 1s | 2s  | 3s | 4s | 1d         | 2d | 3d | ĺ |

|          | i ourn | an | 161 |   | K | 251 | uii | S |
|----------|--------|----|-----|---|---|-----|-----|---|
| <b>-</b> |        | 4  | •   | • | 4 | 4 1 | 21  | 2 |