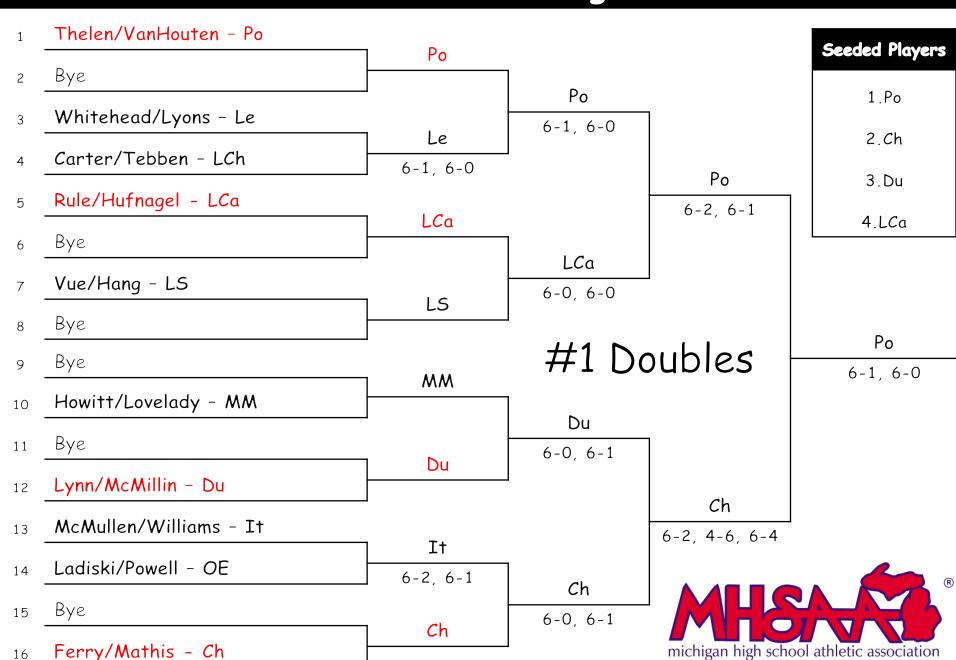

---|---------|
| i oui nameni | KESUIIS |

2x

1x

X

X

2x

X

3x

1x

X

4

3x

1x

X

1x

X

X

2x

X

2x

4

3x

X

X

2x

1x

1x

2x

X

4

3x

2x

1x

2x

X

X

1x

X

X

4

3x

1x

X

1x

X

X

2x

2x

X

4

3x

X

1x

1x

X

X

2x

2x

X

4

| Tourn | arr | 1ei | nt | R | es | ult | ts |  |
|-------|-----|-----|----|---|----|-----|----|--|
|       |     |     |    |   |    |     |    |  |

2x

2x

X

1x

X

X

3x

1x

X

4

| i our ri | an | nei | Ш  | K  | <b>E</b> S | uH | 5  |   |
|----------|----|-----|----|----|------------|----|----|---|
| Team     | 1s | 2s  | 3s | 4s | 1d         | 2d | 3d | ĺ |

|          | i ourn | an | 161 |   | K | 251 | uii | S |
|----------|--------|----|-----|---|---|-----|-----|---|
| <b>-</b> |        | 4  | •   | • | 4 | 4 1 | 21  | 2 |