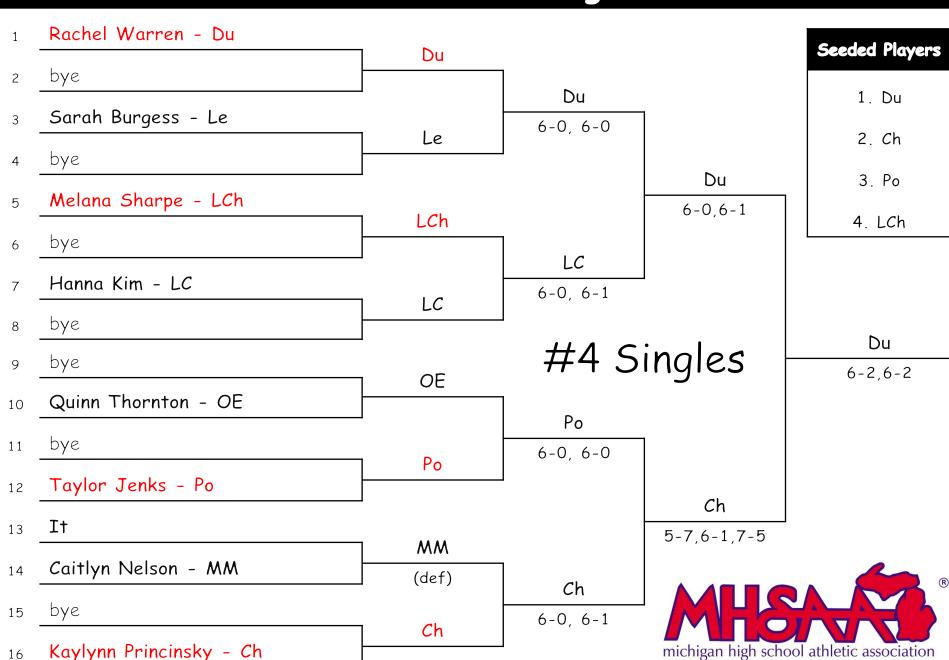

# 2018 MHSAA Girls Tennis Regional #28

May 17, 2018

Hosted by Portland High School

## Tournament Results

| Team                    | 1s  | 2s | 3s | <b>4</b> s | 1d | 2d | 3d        | 4d | Points | Place           |
|-------------------------|-----|----|----|------------|----|----|-----------|----|--------|-----------------|
| Chesaning (Ch)          | 3   | 4  | 2  | 3          | 0  | 3  | 2         | 2  | 19     | 3 <sup>rd</sup> |
| Durand (Du)             | 2   | 2  | 3  | 4          | 3  | 4  | 4         | 4  | 26     | 1 <sup>st</sup> |
| Ithaca (It)             |     | 0  | 0  | 0          | 0  | 0  | 0         | 0  | 0      | 8 <sup>th</sup> |
| Lansing Catholic (LCa)  | 3   | 3  | 2  | 2          | 2  | 2  | 2         | 2  | 19     | 3rd®            |
| Lansing Christian (LCh) |     | 0  | 0  | 0          | 0  | 0  | 0         | 0  | 0      | 8 <sup>th</sup> |
| Leslie (Le)             | mic | 2  | 0  | 0          | 2  | 0  | 1<br>athl | 0  | 5      | 5 <sup>th</sup> |
| Mt. Morris EAJ (MM)     | 1   | 0  | 0  | 1          | 0  | 1  | 0         | 1  | 4      | 6 <sup>th</sup> |
| Ovid-Elsie (OE)         |     | 0  | 1  | 0          | 1  | 0  | 0         | 0  | 2      | 7 <sup>th</sup> |
| Portland (Po)           | 2   | 0  | 4  | 2          | 4  | 2  | 3         | 3  | 20     | 2 <sup>nd</sup> |
|                         |     |    |    |            |    |    |           |    |        |                 |