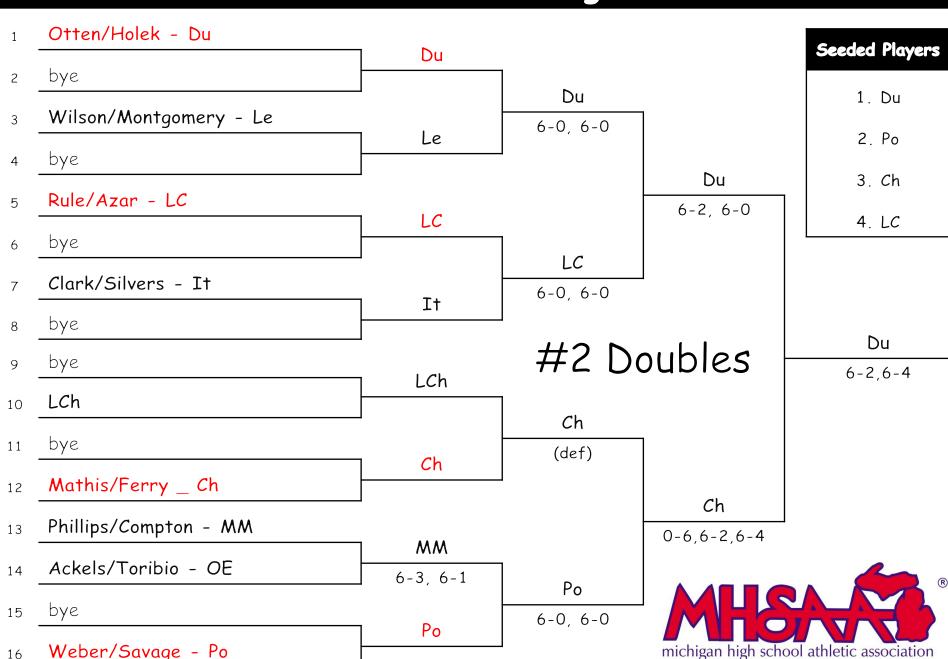

# 2018 MHSAA Girls Tennis Regional #28

May 17, 2018

Hosted by Portland High School

## Tournament Results

| Team                    | 1s  | 2s | 3s | <b>4</b> s | 1d | 2d | 3d        | 4d | Points | Place           |
|-------------------------|-----|----|----|------------|----|----|-----------|----|--------|-----------------|
| Chesaning (Ch)          | 3   | 4  | 2  | 3          | 0  | 3  | 2         | 2  | 19     | 3 <sup>rd</sup> |
| Durand (Du)             | 2   | 2  | 3  | 4          | 3  | 4  | 4         | 4  | 26     | 1 <sup>st</sup> |
| Ithaca (It)             |     | 0  | 0  | 0          | 0  | 0  | 0         | 0  | 0      | 8 <sup>th</sup> |
| Lansing Catholic (LCa)  | 3   | 3  | 2  | 2          | 2  | 2  | 2         | 2  | 19     | 3rd®            |
| Lansing Christian (LCh) |     | 0  | 0  | 0          | 0  | 0  | 0         | 0  | 0      | 8 <sup>th</sup> |
| Leslie (Le)             | mic | 2  | 0  | 0          | 2  | 0  | 1<br>athl | 0  | 5      | 5 <sup>th</sup> |
| Mt. Morris EAJ (MM)     | 1   | 0  | 0  | 1          | 0  | 1  | 0         | 1  | 4      | 6 <sup>th</sup> |
| Ovid-Elsie (OE)         |     | 0  | 1  | 0          | 1  | 0  | 0         | 0  | 2      | 7 <sup>th</sup> |
| Portland (Po)           | 2   | 0  | 4  | 2          | 4  | 2  | 3         | 3  | 20     | 2 <sup>nd</sup> |
|                         |     |    |    |            |    |    |           |    |        |                 |