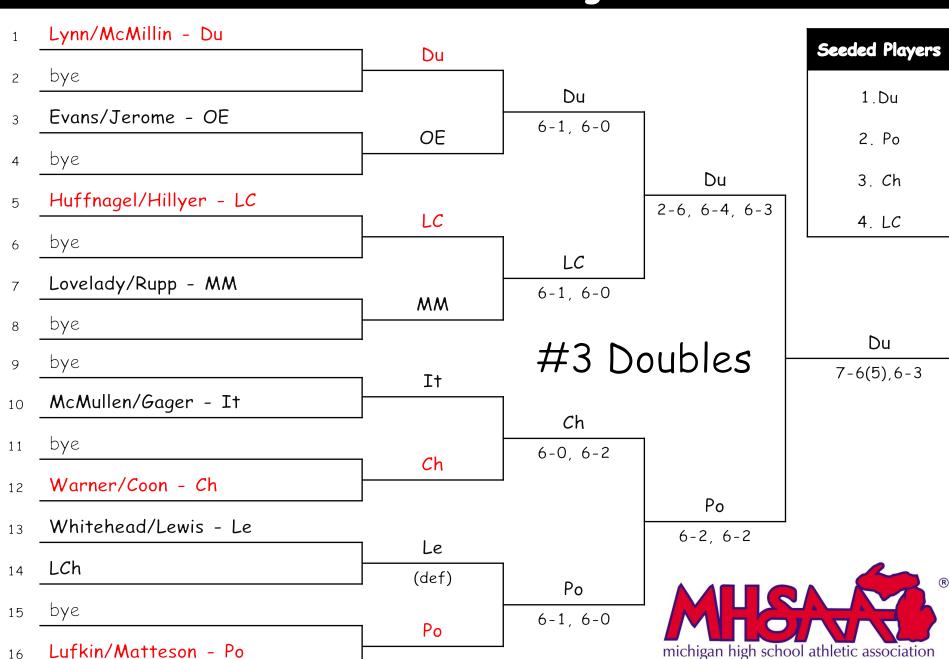

# 2018 MHSAA Girls Tennis Regional #28

May 17, 2018

Hosted by Portland High School

## Tournament Results

| Team                    | 1s  | 2s | 3s | <b>4</b> s | 1d | 2d | 3d        | 4d | Points | Place           |
|-------------------------|-----|----|----|------------|----|----|-----------|----|--------|-----------------|
| Chesaning (Ch)          | 3   | 4  | 2  | 3          | 0  | 3  | 2         | 2  | 19     | 3 <sup>rd</sup> |
| Durand (Du)             | 2   | 2  | 3  | 4          | 3  | 4  | 4         | 4  | 26     | 1 <sup>st</sup> |
| Ithaca (It)             |     | 0  | 0  | 0          | 0  | 0  | 0         | 0  | 0      | 8 <sup>th</sup> |
| Lansing Catholic (LCa)  | 3   | 3  | 2  | 2          | 2  | 2  | 2         | 2  | 19     | 3rd®            |
| Lansing Christian (LCh) |     | 0  | 0  | 0          | 0  | 0  | 0         | 0  | 0      | 8 <sup>th</sup> |
| Leslie (Le)             | mic | 2  | 0  | 0          | 2  | 0  | 1<br>athl | 0  | 5      | 5 <sup>th</sup> |
| Mt. Morris EAJ (MM)     | 1   | 0  | 0  | 1          | 0  | 1  | 0         | 1  | 4      | 6 <sup>th</sup> |
| Ovid-Elsie (OE)         |     | 0  | 1  | 0          | 1  | 0  | 0         | 0  | 2      | 7 <sup>th</sup> |
| Portland (Po)           | 2   | 0  | 4  | 2          | 4  | 2  | 3         | 3  | 20     | 2 <sup>nd</sup> |
|                         |     |    |    |            |    |    |           |    |        |                 |