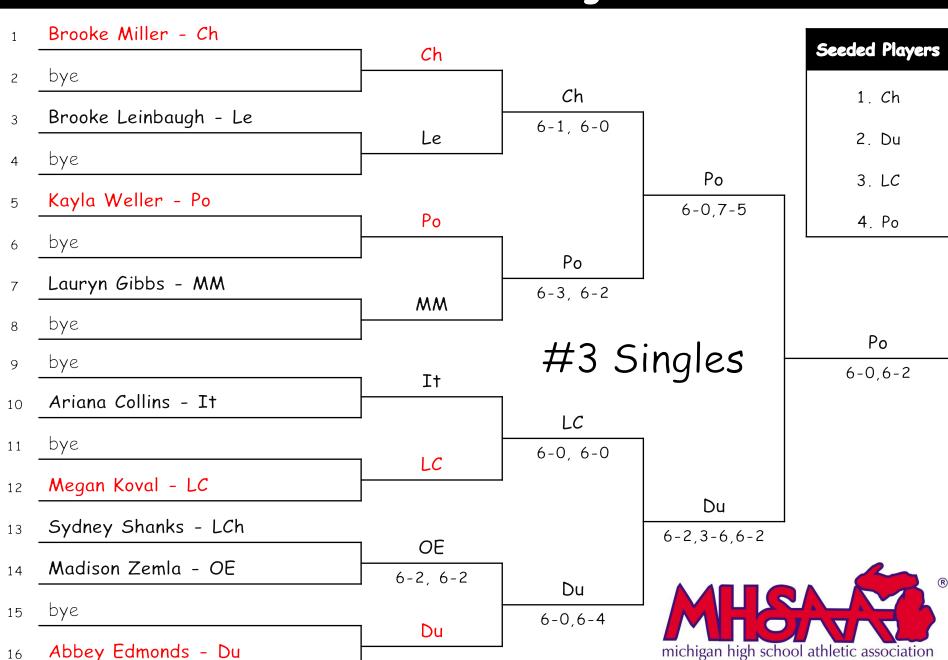

# 2018 MHSAA Girls Tennis Regional #28

May 17, 2018

Hosted by Portland High School

## Tournament Results

| Team                    | 1s  | 2s | 3s | <b>4</b> s | 1d | 2d | 3d        | 4d | Points | Place           |
|-------------------------|-----|----|----|------------|----|----|-----------|----|--------|-----------------|
| Chesaning (Ch)          | 3   | 4  | 2  | 3          | 0  | 3  | 2         | 2  | 19     | 3 <sup>rd</sup> |
| Durand (Du)             | 2   | 2  | 3  | 4          | 3  | 4  | 4         | 4  | 26     | 1 <sup>st</sup> |
| Ithaca (It)             |     | 0  | 0  | 0          | 0  | 0  | 0         | 0  | 0      | 8 <sup>th</sup> |
| Lansing Catholic (LCa)  | 3   | 3  | 2  | 2          | 2  | 2  | 2         | 2  | 19     | 3rd®            |
| Lansing Christian (LCh) |     | 0  | 0  | 0          | 0  | 0  | 0         | 0  | 0      | 8 <sup>th</sup> |
| Leslie (Le)             | mic | 2  | 0  | 0          | 2  | 0  | 1<br>athl | 0  | 5      | 5 <sup>th</sup> |
| Mt. Morris EAJ (MM)     | 1   | 0  | 0  | 1          | 0  | 1  | 0         | 1  | 4      | 6 <sup>th</sup> |
| Ovid-Elsie (OE)         |     | 0  | 1  | 0          | 1  | 0  | 0         | 0  | 2      | 7 <sup>th</sup> |
| Portland (Po)           | 2   | 0  | 4  | 2          | 4  | 2  | 3         | 3  | 20     | 2 <sup>nd</sup> |
|                         |     |    |    |            |    |    |           |    |        |                 |