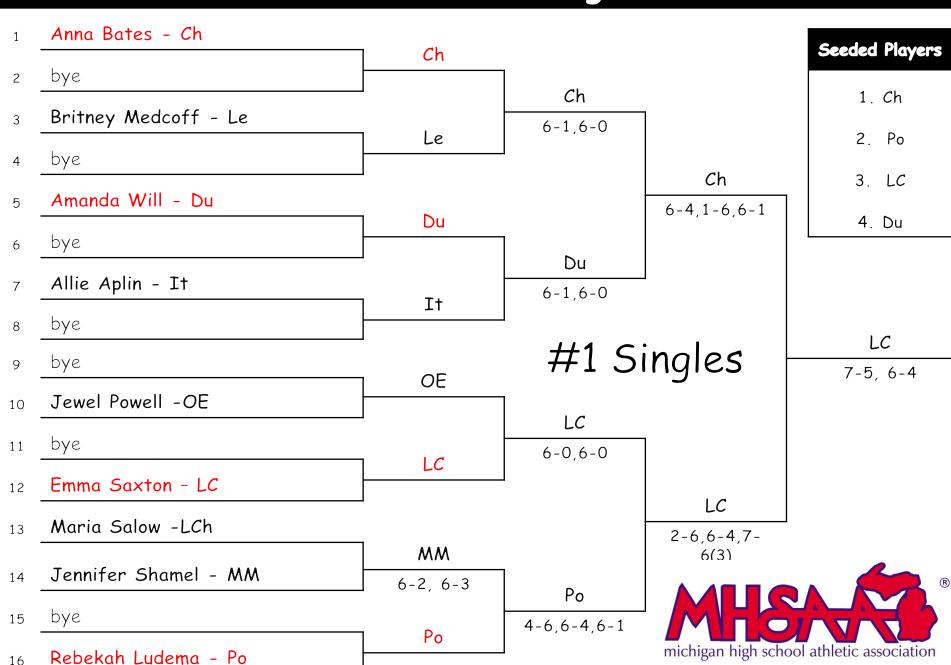

# 2018 MHSAA Girls Tennis Regional #28

May 17, 2018

Hosted by Portland High School

## Tournament Results

| Team                    | 1s  | 2s | 3s | <b>4</b> s | 1d | 2d | 3d        | 4d | Points | Place           |
|-------------------------|-----|----|----|------------|----|----|-----------|----|--------|-----------------|
| Chesaning (Ch)          | 3   | 4  | 2  | 3          | 0  | 3  | 2         | 2  | 19     | 3 <sup>rd</sup> |
| Durand (Du)             | 2   | 2  | 3  | 4          | 3  | 4  | 4         | 4  | 26     | 1 <sup>st</sup> |
| Ithaca (It)             |     | 0  | 0  | 0          | 0  | 0  | 0         | 0  | 0      | 8 <sup>th</sup> |
| Lansing Catholic (LCa)  | 3   | 3  | 2  | 2          | 2  | 2  | 2         | 2  | 19     | 3rd®            |
| Lansing Christian (LCh) |     | 0  | 0  | 0          | 0  | 0  | 0         | 0  | 0      | 8 <sup>th</sup> |
| Leslie (Le)             | mic | 2  | 0  | 0          | 2  | 0  | 1<br>athl | 0  | 5      | 5 <sup>th</sup> |
| Mt. Morris EAJ (MM)     | 1   | 0  | 0  | 1          | 0  | 1  | 0         | 1  | 4      | 6 <sup>th</sup> |
| Ovid-Elsie (OE)         |     | 0  | 1  | 0          | 1  | 0  | 0         | 0  | 2      | 7 <sup>th</sup> |
| Portland (Po)           | 2   | 0  | 4  | 2          | 4  | 2  | 3         | 3  | 20     | 2 <sup>nd</sup> |
|                         |     |    |    |            |    |    |           |    |        |                 |