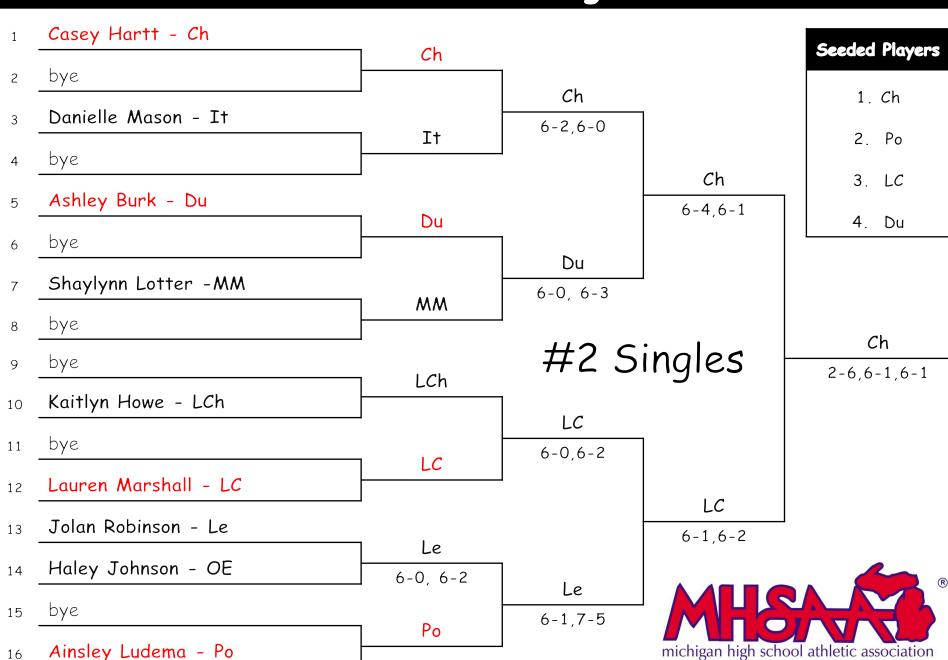

# 2018 MHSAA Girls Tennis Regional #28

May 17, 2018

Hosted by Portland High School

## Tournament Results

| Team                    | 1s  | 2s | 3s | <b>4</b> s | 1d | 2d | 3d        | 4d | Points | Place           |
|-------------------------|-----|----|----|------------|----|----|-----------|----|--------|-----------------|
| Chesaning (Ch)          | 3   | 4  | 2  | 3          | 0  | 3  | 2         | 2  | 19     | 3 <sup>rd</sup> |
| Durand (Du)             | 2   | 2  | 3  | 4          | 3  | 4  | 4         | 4  | 26     | 1 <sup>st</sup> |
| Ithaca (It)             |     | 0  | 0  | 0          | 0  | 0  | 0         | 0  | 0      | 8 <sup>th</sup> |
| Lansing Catholic (LCa)  | 3   | 3  | 2  | 2          | 2  | 2  | 2         | 2  | 19     | 3rd®            |
| Lansing Christian (LCh) |     | 0  | 0  | 0          | 0  | 0  | 0         | 0  | 0      | 8 <sup>th</sup> |
| Leslie (Le)             | mic | 2  | 0  | 0          | 2  | 0  | 1<br>athl | 0  | 5      | 5 <sup>th</sup> |
| Mt. Morris EAJ (MM)     | 1   | 0  | 0  | 1          | 0  | 1  | 0         | 1  | 4      | 6 <sup>th</sup> |
| Ovid-Elsie (OE)         |     | 0  | 1  | 0          | 1  | 0  | 0         | 0  | 2      | 7 <sup>th</sup> |
| Portland (Po)           | 2   | 0  | 4  | 2          | 4  | 2  | 3         | 3  | 20     | 2 <sup>nd</sup> |
|                         |     |    |    |            |    |    |           |    |        |                 |