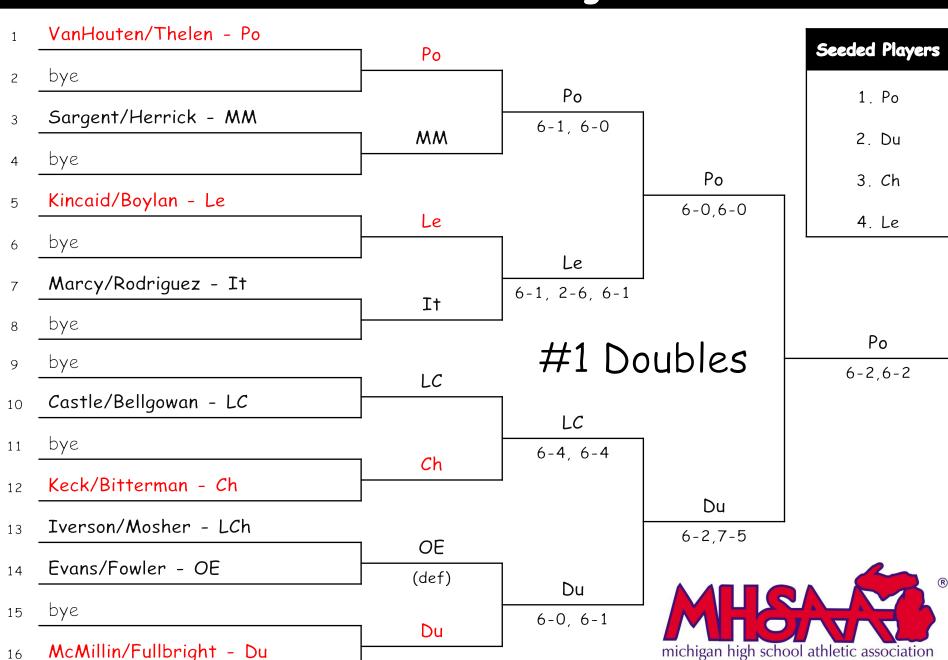

# 2018 MHSAA Girls Tennis Regional #28

May 17, 2018

Hosted by Portland High School

## Tournament Results

| Team                    | 1s  | 2s | 3s | <b>4</b> s | 1d | 2d | 3d        | 4d | Points | Place           |
|-------------------------|-----|----|----|------------|----|----|-----------|----|--------|-----------------|
| Chesaning (Ch)          | 3   | 4  | 2  | 3          | 0  | 3  | 2         | 2  | 19     | 3 <sup>rd</sup> |
| Durand (Du)             | 2   | 2  | 3  | 4          | 3  | 4  | 4         | 4  | 26     | 1 <sup>st</sup> |
| Ithaca (It)             |     | 0  | 0  | 0          | 0  | 0  | 0         | 0  | 0      | 8 <sup>th</sup> |
| Lansing Catholic (LCa)  | 3   | 3  | 2  | 2          | 2  | 2  | 2         | 2  | 19     | 3rd®            |
| Lansing Christian (LCh) |     | 0  | 0  | 0          | 0  | 0  | 0         | 0  | 0      | 8 <sup>th</sup> |
| Leslie (Le)             | mic | 2  | 0  | 0          | 2  | 0  | 1<br>athl | 0  | 5      | 5 <sup>th</sup> |
| Mt. Morris EAJ (MM)     | 1   | 0  | 0  | 1          | 0  | 1  | 0         | 1  | 4      | 6 <sup>th</sup> |
| Ovid-Elsie (OE)         |     | 0  | 1  | 0          | 1  | 0  | 0         | 0  | 2      | 7 <sup>th</sup> |
| Portland (Po)           | 2   | 0  | 4  | 2          | 4  | 2  | 3         | 3  | 20     | 2 <sup>nd</sup> |
|                         |     |    |    |            |    |    |           |    |        |                 |