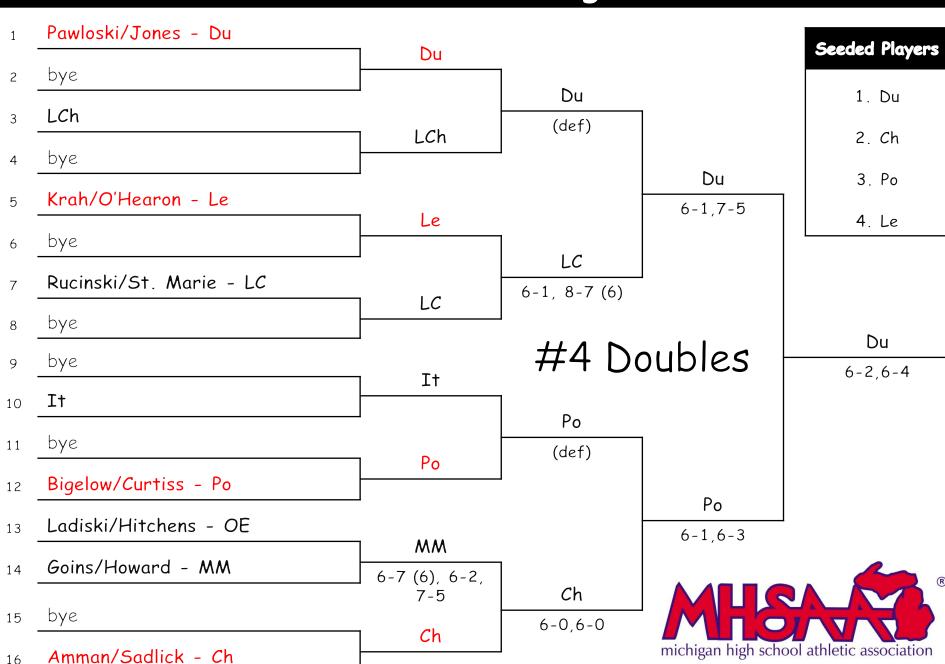

# 2018 MHSAA Girls Tennis Regional #28

May 17, 2018

Hosted by Portland High School

## Tournament Results

| Team                    | 1s  | 2s | 3s | <b>4</b> s | 1d | 2d | 3d        | 4d | Points | Place           |
|-------------------------|-----|----|----|------------|----|----|-----------|----|--------|-----------------|
| Chesaning (Ch)          | 3   | 4  | 2  | 3          | 0  | 3  | 2         | 2  | 19     | 3 <sup>rd</sup> |
| Durand (Du)             | 2   | 2  | 3  | 4          | 3  | 4  | 4         | 4  | 26     | 1 <sup>st</sup> |
| Ithaca (It)             |     | 0  | 0  | 0          | 0  | 0  | 0         | 0  | 0      | 8 <sup>th</sup> |
| Lansing Catholic (LCa)  | 3   | 3  | 2  | 2          | 2  | 2  | 2         | 2  | 19     | 3rd®            |
| Lansing Christian (LCh) |     | 0  | 0  | 0          | 0  | 0  | 0         | 0  | 0      | 8 <sup>th</sup> |
| Leslie (Le)             | mic | 2  | 0  | 0          | 2  | 0  | 1<br>athl | 0  | 5      | 5 <sup>th</sup> |
| Mt. Morris EAJ (MM)     | 1   | 0  | 0  | 1          | 0  | 1  | 0         | 1  | 4      | 6 <sup>th</sup> |
| Ovid-Elsie (OE)         |     | 0  | 1  | 0          | 1  | 0  | 0         | 0  | 2      | 7 <sup>th</sup> |
| Portland (Po)           | 2   | 0  | 4  | 2          | 4  | 2  | 3         | 3  | 20     | 2 <sup>nd</sup> |
|                         |     |    |    |            |    |    |           |    |        |                 |